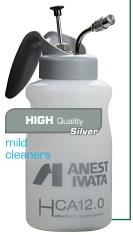

- Mineral oil-based products

| HCA12.0                  | with chemically resistant Viton seals (FKM (Viton) green |
|--------------------------|----------------------------------------------------------|
| FOR USE WITH MILD        | CLEANERS                                                 |
| • to 95% for cleaning of | of basecoat                                              |
|                          |                                                          |