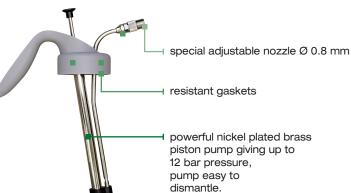

## **CLEANING APPLICATOR**

ANEST IWATA High Quality robust pump spray bottle for quick cleaning of spray guns.

- special, adjustable nozzle ø 0.8 mm (nickel-plated brass)
- powerful piston pump (nickel-plated brass) for an operating pressure up to 12.0 bar
- 1 liter capacity with large opening
- level indicator and measurement scale
- · perfect stability
- ergonomically shaped handle for easy operation

## - Mineral oil / petroleum - solvent products with acetone - Release agent Chemical Resistance - alcohol (brake and - Wax Products engine cleaner) - Emulsions and higher viscosity products Tank material PE transparent white BMS 2010 black Gaskets FKM (Viton) green Pump Nickel plated brass Type of nozzle Nickel plated brass adjustable nozzle 0.8 mm Weight (empty) 310 g Tank capacity 1 litre H250 mm, Ø 120 mm Dimensions